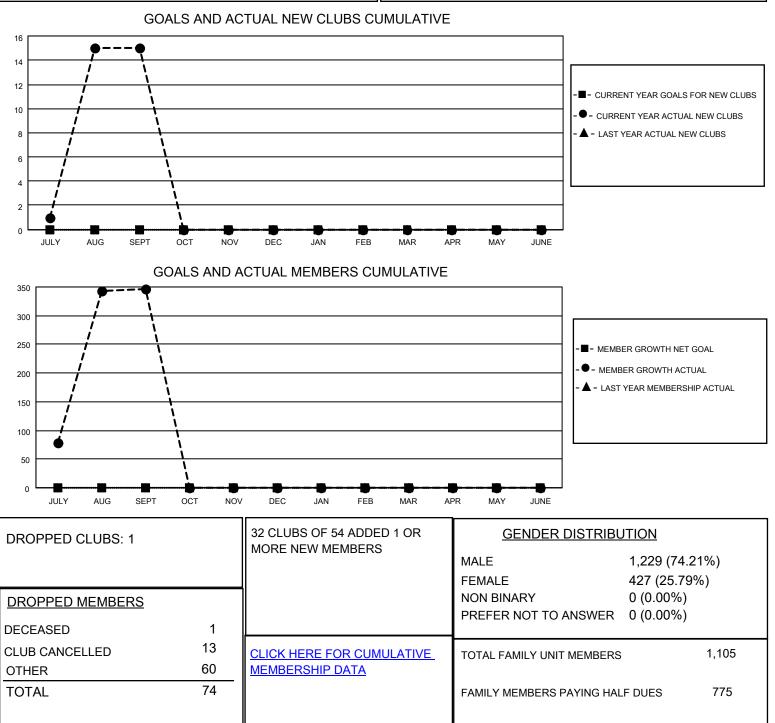

## LOCATION INDIA

District 322 H

Results as of: 9/30/2022

| Clubs                 |               |           |               | Members               |                          |                         |                                                    |
|-----------------------|---------------|-----------|---------------|-----------------------|--------------------------|-------------------------|----------------------------------------------------|
| RESULTS FOR 2022-2023 |               |           |               | RESULTS FOR 2022-2023 |                          |                         |                                                    |
| QUARTER               | NEW CLUB GOAL | NEW CLUBS | DROPPED CLUBS | QUARTER               | EMBER GROWTH NET<br>GOAL | MEMBER GROWTH<br>ACTUAL | DROPPED<br>MEMBERS ACTUAL<br>(including transfers) |
| JULY/AUG/SEPT         | 0             | 15        | 1             | JULY/AUG/SEPT         | 0                        | 422                     | 74                                                 |
| OCT/NOV/DEC           | 0             | 0         | 0             | OCT/NOV/DEC           | 0                        | 0                       | 0                                                  |
| JAN/FEB/MAR           | 0             | 0         | 0             | JAN/FEB/MAR           | 0                        | 0                       | 0                                                  |
| APR/MAY/JUNE          | 0             | 0         | 0             | APR/MAY/JUNE          | 0                        | 0                       | 0                                                  |